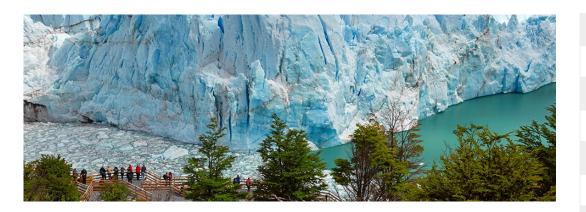

## INTRODUCTION

This four day Chimu Adventures El Calafate Extension takes you to one of Argentina's most famous Patagonian destinations. The gateway to Los Glaciares National Park, which is home to the magnificent Perito Moreno Glacier, El Calafate is a tourist town equipped with great restaurants, accommodation, souvenir shops and fantastic ice cream. You will get a full day to see Perito Moreno and take a boat ride on Lago Argentino to Toro Bay and see the hanging glaciers of Cerro Mayo and Cerro Negro. Your tour is completed by an authentic estancia experience. A bucket item during any visit to Argentina.

#### DAY 2: Perito Moreno, Mayo & Negro Glaciers

Today you will join a small group tour of Los Glaciares National Park and see three of Argentina's most breathtaking glaciers. The most famous of the three is Perito Moreno Glacier, one of the few remaining glaciers in the world that continues to grow rather than retreat. You can wander the boardwalks before boarding a boat which takes you along the Tempanos Canal to the hanging glaciers of Cerro Mayo and Cerro Negro. Enroute you will stop in Toro Bay for a chance to walk in the Patagonian forest to see waterfalls and rock formations. At the end of your cruise you will return to Perito Moreno Glacier for an up close and personal view. If you are lucky, you may even get to see the glacier calving into the cool turquoise waters of Lago Argentino.