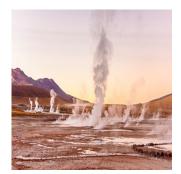

### DAY 3: Tierra Atacama - Day 3 Excursions

At Tierra Atacama, there is a range of interesting excursions for you to choose from. Local guides will get to know your interests and physical activity level, helping create a bespoke journey for you to explore the Atacama Desert your way. Below are suggested options you may like to choose from through-out your stay. Feast your eyes on the Tatio Geysers, one of the worlds most impressive geothermal sites and certainly an icon of the Atacama Desert. You'll set off early this morning to reach the Tatio Geysers just as the sun begins to emerge above the horizon, casting an ethereal glow on vapor columns which tower over us at heights of up to 12 meters. Spending some time appreciating the wonder of this geothermal field, home to over 80 active geysers which protrude from bubbling pools of boiling water. Or unearth ancient petroglyphs and admire a kaleidoscope of colour at Rainbow Valley, on an exciting half-day excursion in the Atacama Desert, a geological and archaeological treat. Heading first towards Domeyko Mountains and the Rainbow Valley, whose stripes of copper, silver, jade, violet and everything in-between lend this sacred place its name. A 30-minute walk will you time to marvel at the terrain, the result of erosion and environmental processes that created this mineral-rich rock face.