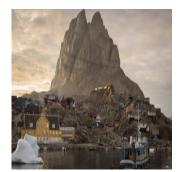

## DAY 4: Uummanaq Fjord - Days 4-6

Uummannaq Fjord is the second-largest fjord system in Greenland surpassed only by Scoresbysund in east Greenland. On these itinerary days you will have the opportunity to become one of few people ever to explore this area in depth and travel beyond the predictable tourist destinations. The fjord is full of cultural and natural wonders. Potential excursions include visits to the town of Uummanaq, venturing into Qilakitsog (the site where the famous Greenland Mummies were discovered) and excursions focused around Store Glacier and its immense discharge zone. You'll embrace the expeditionary spirit as we pioneer new destinations within the labyrinth of valleys and channels in the depths of the fjord.