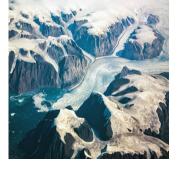

#### LOCATIONS

Greenland, The Arctic

DAY 6: Disko Bay - Days 7-8

Disko Bay Is a wide, southeastern inlet of Baffin Bay and is the largest open bay in western Greenland. Try to get out on deck as we navigate into this iconic bay where whales are often spotted. Disko Bay is full of exciting destinations for us to explore. We will almost certainly visit the community of Illulissat, which is situated at the head of outlet fjord for Sermeq Kujalleq (Jakobshavn Glacier), known for discharging 35 billion tons of ice each year. Declared a UNESCO World Heritage Site in 2004, the fjord is immensely beautiful and we will encourage you to explore it via one of the many marked hiking trails. Another area we will consider for this itinerary is the wild beauty of Equip Sermia or Torsukatak Fjords, located in the northeast corner of Disko Bay. Both of these remote areas offer fantastic vistas of large active glacial faces and provide plenty of opportunities for hiking, paddling, and Zodiac cruising. This is also an area where, if conditions allow, we will consider utilizing our twin- engine helicopters to get you in the air to appreciate the immensity of this region.