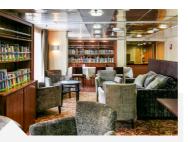

#### **COMPASS CLUB**

In minna and man made

Located on Deck 6 the Compass Club is home to our Polar library. A quiet space to relax, with 24-hour coffee/ otea station and comfortable eating.