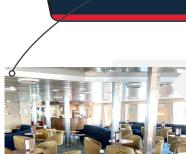

### **NAUTILUS LOUNGE**

nnn

Located on Deck 6, the Nautilus Lounge hosts lectures and travel talks with enough seating for all passengers. A great place to relax, with access to the outer deck.