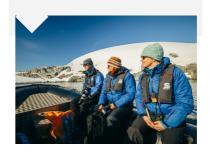

# **ZODIAC LANDING AREAS**

0

Featuring 4 loading areas (2 on each side), this allows for quick embarkation. A large fleet of 22 zodiacs enables all guests to be off the ship at one time.