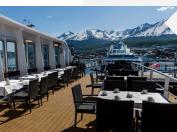

## **POLARIS RESTAURANT**

Located on Deck 6, the Polaris Restaurant is an open-seating dining room featuring large windows for you to enjoy the passing wildlife while you can indulge in our Chef-prepared meals.