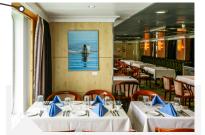

## **POLARIS RESTAURANT**

Located on Deck 6, the Polaris Restaurant is an open-seating dining room featuring large windows for you to enjoy the passing wildlife while you can indulge in our Chef-prepared meals.