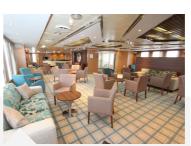

# **MERIDIAN CLUB**

Located on Deck 9, this top-deck lounge offers panoramic windows and an easy access to the outdoor observation platform. It is often used for yoga and stretching classes, tabletop games, and small-group workshops.