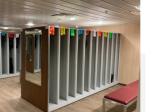

#### **MUDROOM**

Located on Deck 4, our heated expedition preparation room has personal storage for all guests. Rubber boots and life iackets are available here and wet gear may be stored as needed.