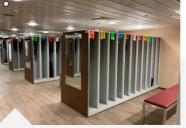

#### **MUDROOM**

Located on Deck 4, our heated expedition preparation room has personal storage for all guests. Rubber boots and life iackets are available here and wet gear may be stored as needed.