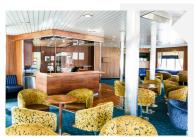

#### **AURORA LOUNGE**

Located on Deck 7, this is an intimate space for film screenings, lectures and travel talks and is also home to the bar and the Polar Boutique. Enjoy panoramic views from the large windows.