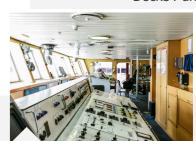

#### **OPEN BRIDGE POLICY**

OCEAN ENDEAVOUR

Guests are welcome to meet the navigating crew on the bridge; there's always something to learn from the officers on watch and the bridge is one of the best places on the ship for spotting whales and o sea birds.