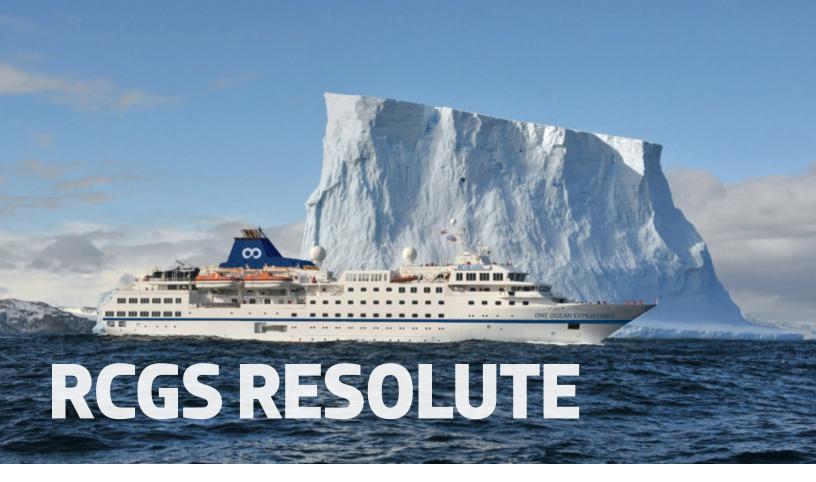

The RCGS Resolute, a purpose built polar expedition vessel, is joining the One Ocean Expeditions fleet in November 2018. Designed for comfort, RCGS Resolute is modern, well appointed, safe and ice-strengthened. Throughout the ship there are spaces ideally suited to every need. Spacious outer decks provide 360 degree viewing platforms perfect for photography, wildlife watching, birding and appreciating expansive views. There is an open-bridge policy and guests are welcome to meet the navigating crew at virtually any time of day; there's always something to learn from the officers on watch and the bridge is one of the best places on the ship for spotting whales and sea birds.

#### **Technical Information**

Length: 122.8 meters (402.9 ft) Beam: 18 meters (59.1 ft) Draft: 4.97 meters (16.3 ft) Cruise speed: 14 knots Passenger capacity: 146

Ice class: 1A