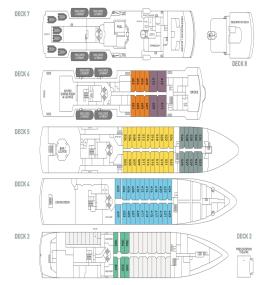

guests are welcome to meet the navigating crew at virtually any time of day; there's always something to learn from the officers on watch and the bridge is one of the best places on the ship for spotting whales and sea birds.

#### **Technical Information**

Length: 122.8 meters (402.9 ft) Beam: 18 meters (59.1 ft) Draft: 4.97 meters (16.3 ft) Cruise speed: 14 knots Passenger capacity: 146

Ice class: 1A

#### **Safety Features**

The expedition staff and crew onboard have the deepest respect for changeable weather in the polar regions and the varying sea and ice conditions. It is apparent in every decision. The ship carries the most extensive inventory of safety equipment on all excursions and require leaders to undergo vigorous and effective safety training programs.

### **Deck Plan**



### **Amenities**

- · Salt water plunge
- · Gymnasium
- · Observation lounge
- · Bar / Lounge
- $\cdot \, \text{Dining room}$
- ·Library
- · Presentation room
- · Gift-shop
- · Wellness centre
- · Sauna & steam room
- · Open bridge policy









## One Ocean Suite (4)

- Located on Deck 6
- Lounge with club chairs
- Desk
- · Private bathroom
- · Queen size bed
- · IPad
- · Mini stereo
- Coffee maker
- · Mini bar
- · IPod alarm clock
- Private library



## **Shackleton Suite (8)**

- Located on Deck 6
- Lounge
- Desk
- · Private bathroom
- · Queen size bed or two single beds
- · IPad
- · Mini stereo
- Coffee maker
- · Mini bar
- · IPod alarm clock
- · Private library



## **Superior Plus Cabin (22)**

- Located on Deck 5
- Queen size bed or two single beds
- Lounge
- Window
- Desk
-