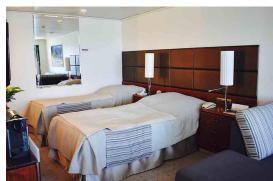

# Twin Private Cabin (24)

- Located on Deck 4
- Queen size bed or two single beds
- · Lounge
- Window
- · Desk
- · Private bathroom