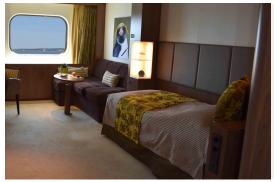

## One Ocean Suite (4)

- Located on Deck 6
- Lounge with club chairs
- Desk
- · Private bathroom
- · Queen size bed
- · IPad
- · Mini stereo
- Coffee maker
- · Mini bar
- · IPod alarm clock
- Private library

## **Shackleton Suite (8)**

- Located on Deck 6
- Lounge
- Desk
- · Private bathroom
- · Queen size bed or two single beds
- · IPad
- · Mini stereo
- Coffee maker
- · Mini bar
- · IPod alarm clock
- · Private library