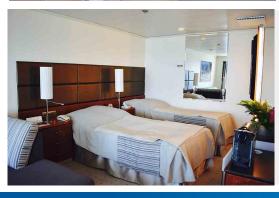

## **Superior Plus Cabin (22)**

- Located on Deck 5
- Queen size bed or two single beds
- Lounge
- Window
- Desk
- · Private bathroom

# **Superior Cabin (10)**

- Located on Deck 5
- · Queen size bed or two single beds
- · Lounge
- · Window
- Desk
- · Private bathroom