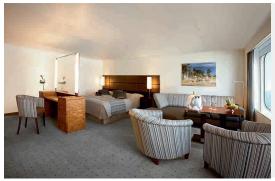

## One Ocean Suite (4)

- Located on Deck 6
- Lounge with club chairs
- Desk
- · Private bathroom
- · Queen size bed
- · IPad
- · Mini stereo
- Coffee maker
- · Mini bar
- · IPod alarm clock
- Private library

## **Shackleton Suite (8)**

- Located on Deck 6
- Lounge
- Desk
- · Private bathroom
- · Queen size bed or two single beds
- · IPad
- · Mini stereo
- Coffee maker
- · Mini bar
- · IPod alarm clock
- · Private library