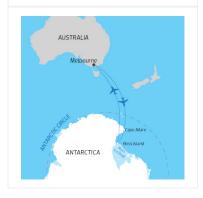

You will travel from Melbourne in the late afternoon and return the following year (13 hours later). We will also have a team of Chimu Adventures Antarctica experts onboard to help explain the landscapes and history of the continent as we fly. Over the years, Chimu Adventures has built up one of largest teams of Antarctica experts within Australia and we leverage off this team to help us a fantastic inflight experience for our clients.

On each departure date we carefully consider a number of factors, including weather, cloud cover and ice conditions to help provide you the best viewing experience on the day. Working with Qantas, we have 20 different potential flight paths to choose from, all of which have a variety of interesting features to see.