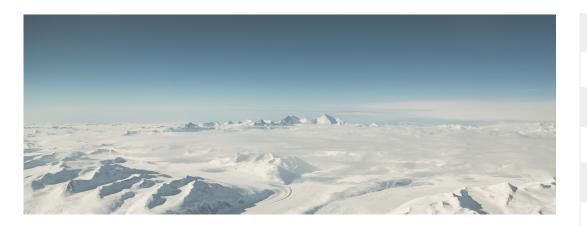

# Part One â□□ Antarctica Scenic Flight

Leaving Melbourne early in the morning, we will fly south-east towards the coastline of Antarctica to spend a few hours flying over the Great White Continent and the Ross Sea area.

We will attempt to reduce the flying altitude to approximately 20,000 ft during this stage to improve the views as you gaze down upon the scenic shores of Antarctica and witness the absolute beauty of this enigmatic continent. Take in the incredible coastlines, massive glaciers, the formidable ice shelf, icebergs as large as apartment blocks, and scientific research stations, all from the comfort of a Dreamliner 787.

Antarctica Day Flight travellers will be allocated window seats for this leg of the journey, providing the best views of the incredible icy world of Antarctica.

### ANTARCTICA DAY FLIGHT | SOLAR ECLIPSE GLIMPSES

Antarctica Flights are a completely different experience from traditional ship-based Antarctic expeditions. They provide the opportunity to explore the Great White Continent in a single day from a unique perspective. Flying over the continent, Antarctica Flights offer passengers an incredible appreciation of Antarctica's sheer size and scale compared to ship-based expeditions.