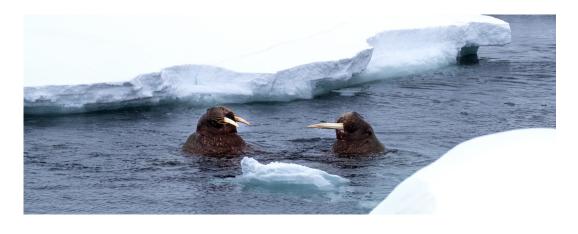

#### DAY 5: Ungava Bay: Days 5 & 6

Visit Akpatok Island, the largest island in Ungava Bay, covering over 900 square kilometers. Named after the akpait (thick-billed murres) that nest on its steep cliffs, it hosts Canada's largest colony of these birds. Explore the island's shores and surrounding ice on a Zodiac cruise, watching for polar bears, walruses, and other marine life. Ungava Bay, large and shallow, is a vibrant ecosystem, home to diverse wildlife, including an endangered beluga population.

#### DAY 10: Hudson Strait: Days 10 & 11

Join the expedition team on deck as we navigate the icy, fast-moving waters of the Hudson Strait. Look out for incredible Arctic wildlife, including polar bears, walruses, whales, seals, and seabirds, while capturing perfect photos. Inuit guides will share insights about the region's wildlife and landscapes as we search for these creatures. We'll seize every chance to explore, whether by foot or Zodiac, surrounded by stunning scenery.