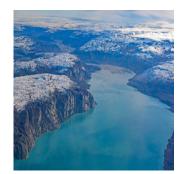

#### DAY 1: Kangerlussuaq, Greenland

Begin your journey by sailing out of Kangerlussuaq Fjord (Søndre Strømfjord), a 190kilometre-long fjord surrounded by mountains and glaciers. Cross the Arctic Circle on your way and spend time on deck watching for aurora borealis. Kangerlussuaq, the settlement at the head of the fjord, is a former US Air Force base. After your (optional) charter flight from Toronto, ON, you'll transfer to the ship by Zodiac. Please note the charter flight package is not included in the cruise fare and an additional cost applies.

#### DAY 2: Kangerlussuatsiaq Fjord (Evighedsfjorden)

Kangerlussuatsiaq, meaning 'the rather big fjord' in Greenlandic, and its Danish name, Evighedsfjorden, or 'the fjord of eternity,' reflect its vast, seemingly endless expanse. Discover why this fjord lives up to its name, featuring calving glaciers, dramatic bird cliffs, and streams flowing down towering mountains. Explore the stunning glacial scenery by ship and Zodiac. The waters are relatively warm, influenced by the West Greenland Current and the subarctic climate.